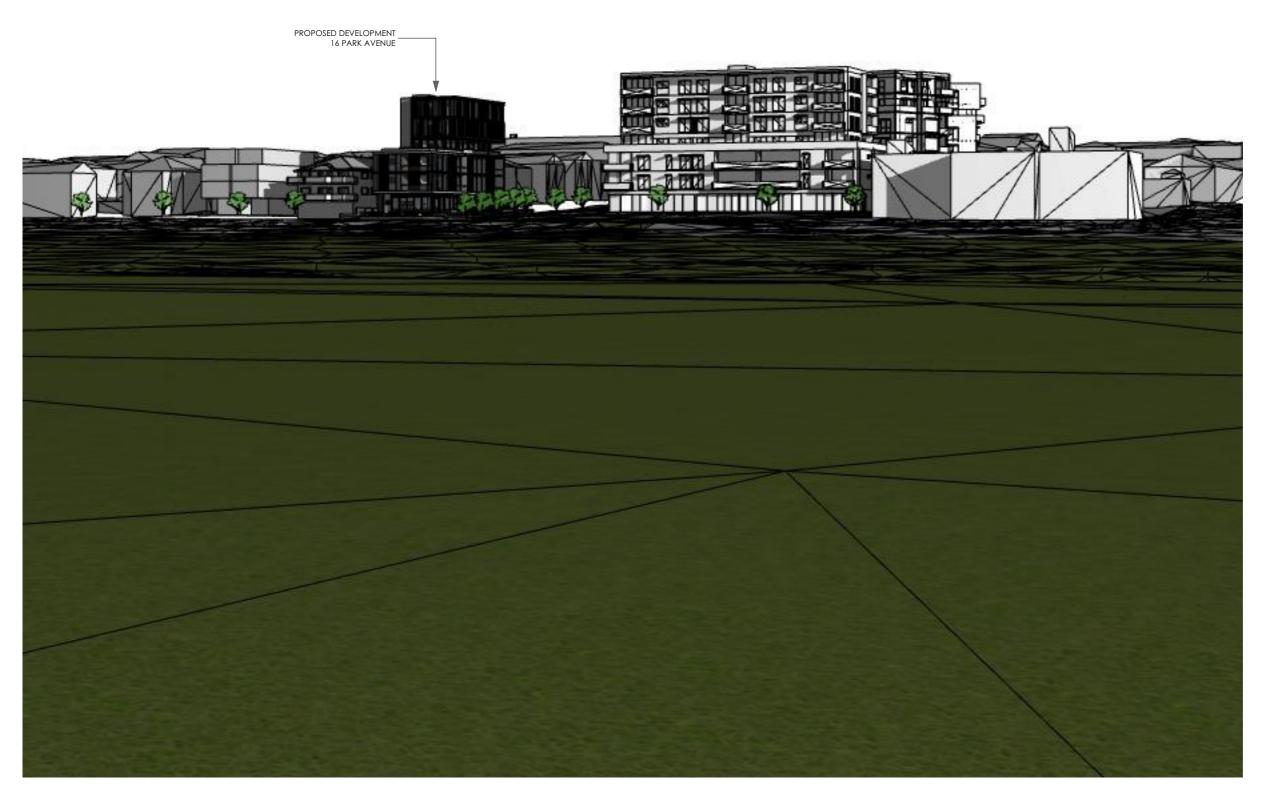

**DAIRY PRECINCT** 

## **VIEW FROM DAIRY PRECINCT (VIEW 3)**

Main Office: Level 2, 68 Sophia Street, Surry Hills NSW 2010
Parramatta Office: Suite 4103, 11 Hassall Street, Parramatta NSW 2150
+ 61 2 9283 0860 | www.ptiarchitecture.com.au
Nominated Registered Architect: Peter Israel (reg no 5064)
ABN 90 050 071 022